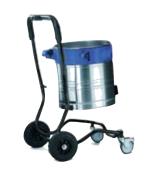

## A Revolution in Water Evacuation

The Attix 19 AE Flood Sucker picks up nearly one gallon per second and has a built-in, automatic discharge pump that operates simultaneously with the vacuum.

It separates solids into a stainless-steel basket inside the canister while liquids are simultaneously discharged through a standard 1.5 inch fire hose (optional). The powerful discharge pump is capable of pumping water up to 23 feet vertically and 300 feet horizontally.

A unique feature of the machine is the recovery container which can tilt or be lifted out, making emptying hassle free. This machine can be operated in three modes -- vacuum-only, pump-only (which allows you to trap liquids and pump them separately), or simultaneous vacuum and pump.